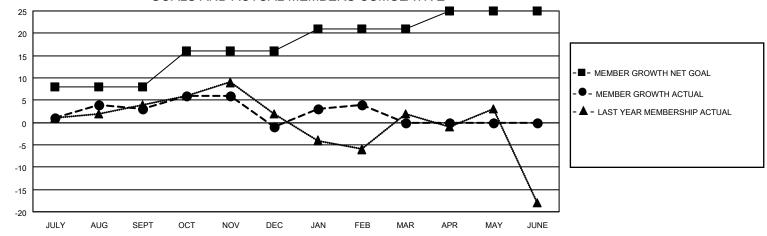

#### GOALS AND ACTUAL MEMBERS CUMULATIVE

| DROPPED CLUBS: 1 |    | 10 CLUBS OF 31 ADDED 1 OR<br>MORE NEW MEMBERS | GENDER DISTRIBUTION                |              |  |
|------------------|----|-----------------------------------------------|------------------------------------|--------------|--|
|                  |    | WORE NEW WEWBERS                              | MALE                               | 443 (70.77%) |  |
|                  |    |                                               | FEMALE                             | 183 (29.23%) |  |
| DROPPED MEMBERS  |    |                                               | NON BINARY                         | 0 (0.00%)    |  |
|                  |    |                                               | PREFER NOT TO ANSWER               | 0 (0.00%)    |  |
| DECEASED         | 6  |                                               |                                    |              |  |
| CLUB CANCELLED   | 0  | CLICK HERE FOR CUMULATIVE                     | TOTAL FAMILY UNIT MEMBERS          | 66           |  |
| OTHER            | 22 | MEMBERSHIP DATA                               |                                    |              |  |
| TOTAL            | 28 |                                               | FAMILY MEMBERS PAYING HALF DUES 35 |              |  |
|                  |    |                                               |                                    |              |  |